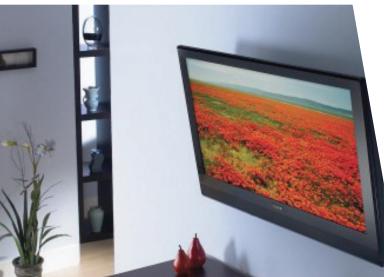

#### **TV WALL MOUNTING**

Wall mount your TV for a cleaner look and free up space with our range of options. You can choose a flat wall mount or a swivel arm mount. We can also conceal all your cables for a neat look.