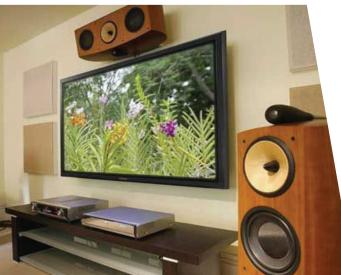

#### **TV WALL MOUNTING**

Wall mount your TV for a cleaner look and free up space with our range of options. You can choose a flat wall mount or a swivel arm mount. We can also conceal all your cables for a neat look.

We can set up all your home theatre equipment, DVD players, amplifier and speakers, and connect all your equipment to work together.